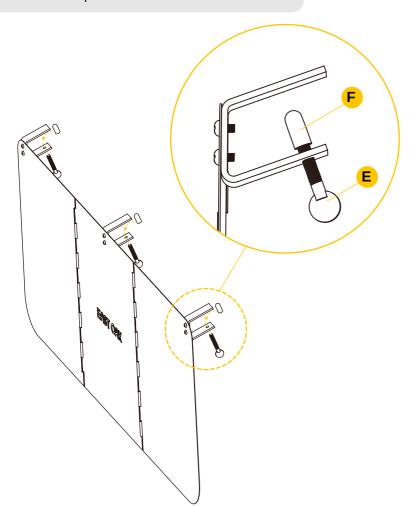

### PARTS LIST

Use 6 M6 Screws to fix 3 brackets on the panel. The M6 screws should be on the front side of the panels.

**TIPS:** The side of the bracket with the hole is on the bottom, as shown in the picture.

# 2

4

Pass the 3 fix screws through the holes of the brackets, and screw the 3 protective covers on.

E X 3 PCS

# Ģ

**TIPS:** It is recommended not to tighten the protective cover too tightly. There is a little space between the protective cover and the brackets, which is convenient for the next step of installation.