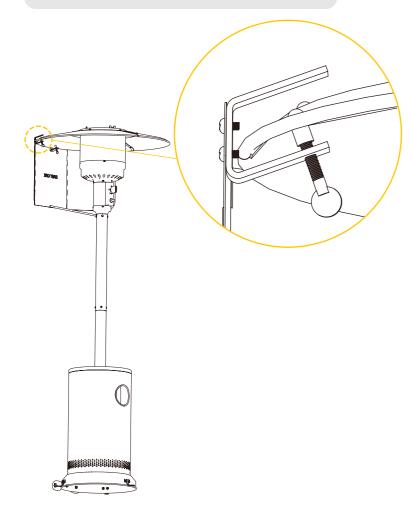

3

Unscrew the two screws from heater. Assemble the support to deflector and fix them with screw.

# Ģ

**TIPS:** Please make sure the support is on the opposite side of control knob.

4

Attach the deflector to the heater reflector with fix screws. Then fasten the protective covers onto the fix screws. Link the assembled deflector to the patio heater.