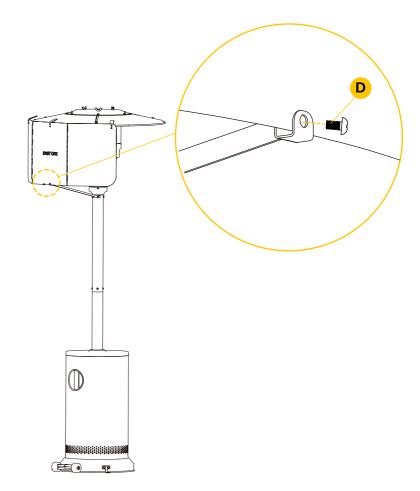

Ģ

**TIPS:** The support rods should be fixed in the middle of the deflector.

5

Assemble the support to the heater with screws.

**TIPS:** After assembly please make sure the deflector is on the opposite side of control knob.