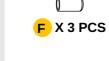

3

Unscrew the two screws from heater. Assemble the support to deflector and fix them with screw.

# Ģ

**TIPS:** Please make sure the support is on the opposite side of control knob.

4

Attach the deflector to the heater reflector with fix screws. Then fasten the protective covers onto the fix screws. Link the assembled deflector to the patio heater.

Ģ

**TIPS:** The support rods should be fixed in the middle of the deflector.

5

Assemble the support to the heater with screws.

**TIPS:** After assembly please make sure the deflector is on the opposite side of control knob.