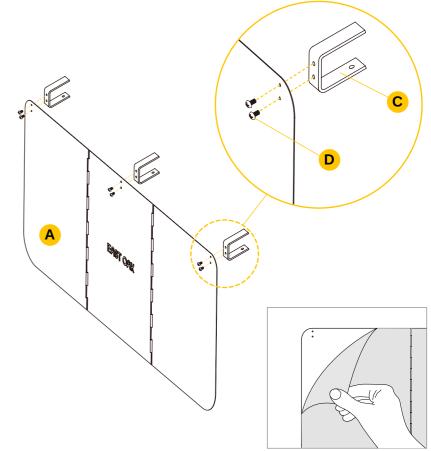

### PARTS LIST

Use 6 M6 Screws to fix 3 brackets on the panel. The M6 screws should be on the front side of the panels.

**TIPS:** The side of the bracket with the hole is on the bottom, as shown in the picture.

Remove the protective film before assembly.