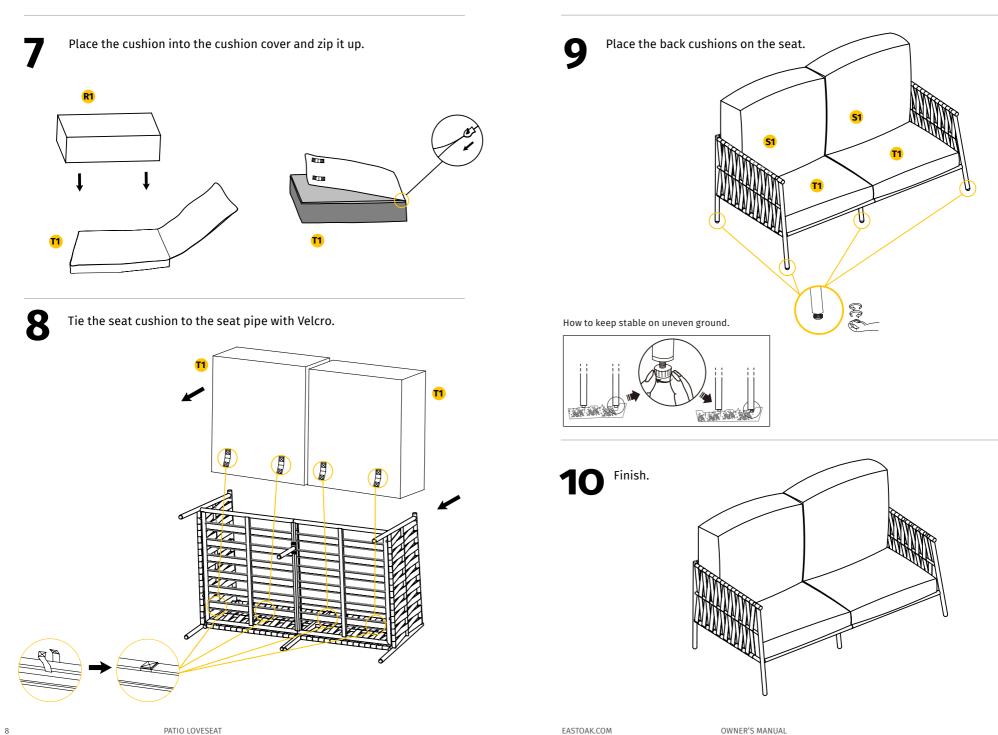

#### FEATURES

- The covers of the cushions can be removed for easy cleaning and maintenance.
- Featuring sturdy steel frame and TPU waterproof seat cover. This conversation set can withstand rain and wind.
- Soft sponge-filled seats provide extra comfort.