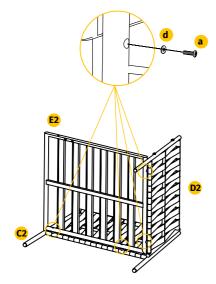

#### PARTS LIST

3

6

Insert the hooks on the D2 side panel into the designated holes on the C2 back panel.

Position the E2 seat panel as shown, and secure it at the four indicated holes using screw a and washer d.