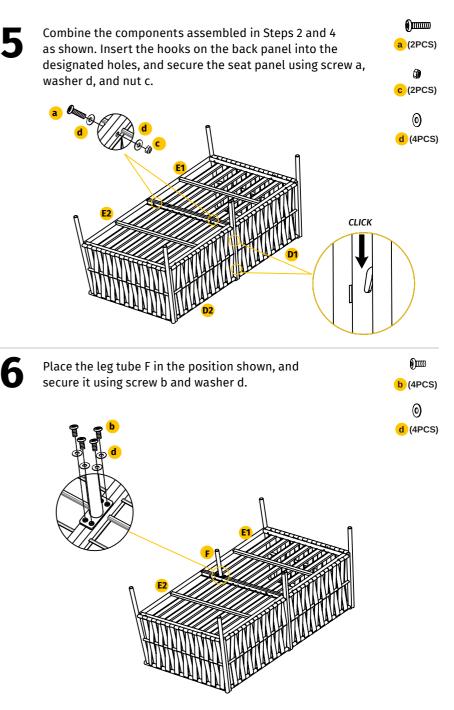

#### PARTS LIST

3

6

Insert the hooks on the D2 side panel into the designated holes on the C2 back panel.

Position the E2 seat panel as shown, and secure it at the four indicated holes using screw a and washer d.