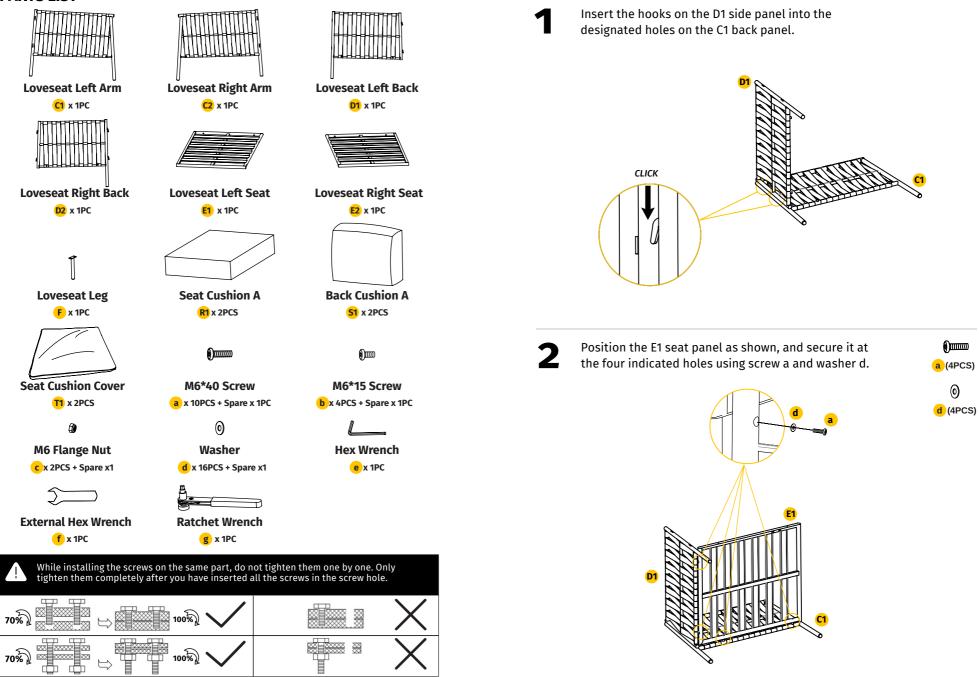

#### PARTS LIST

3

6

Insert the hooks on the D2 side panel into the designated holes on the C2 back panel.

Position the E2 seat panel as shown, and secure it at the four indicated holes using screw a and washer d.

(4PCS) (4PCS) (0) (4PCS)

PATIO LOVESEAT