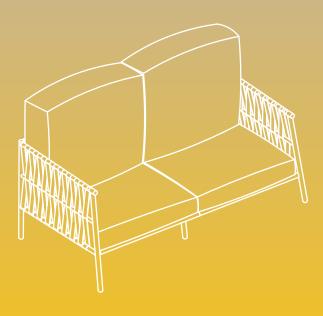

## **Patio Loveseat** Owner's Manual

#### FEATURES

- The covers of the cushions can be removed for easy cleaning and maintenance.
- Featuring sturdy steel frame and TPU waterproof seat cover. This conversation set can withstand rain and wind.
- Soft sponge-filled seats provide extra comfort.