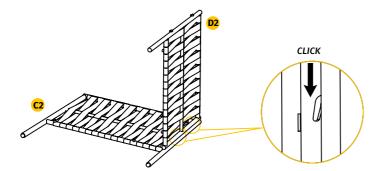

#### PARTS LIST

3

6

Insert the hooks on the D2 side panel into the designated holes on the C2 back panel.

Position the E2 seat panel as shown, and secure it at the four indicated holes using screw a and washer d.